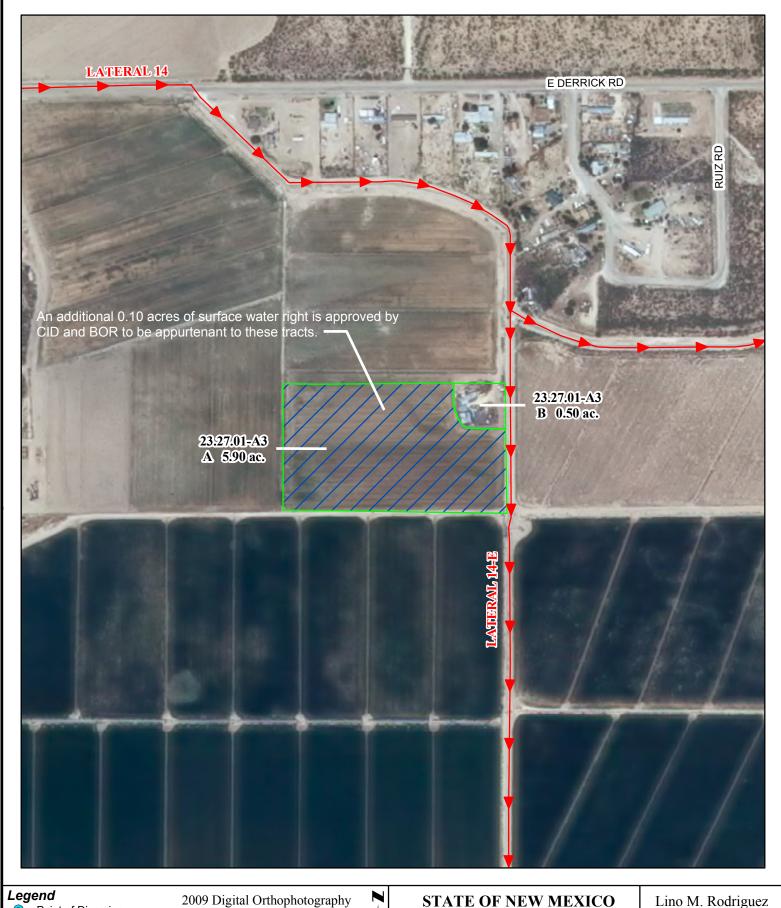

Section 01, Township 23S, Range 27E, N.M.P.M.

Pt. NW<sup>1</sup>/<sub>4</sub> 5.90 acres

Total: 5.90 acres (Supplemental)

As shown on the attached revised Hydrographic Survey Map for Subfile No. 23.27.01-A3, and the CID Section Hydrographic Survey Map Sheet No. 9 (1999-2011), included in Part F of this Appendix, representing the Court record as of the date of the filing of this Decree.

#### f. Location and Amount of Irrigated Acreage:

Section 01, Township 23S, Range 27E, N.M.P.M.

Pt. NW<sup>1</sup>/<sub>4</sub> 0.50 acres

Total: 0.50 acres

As shown on the attached revised Hydrographic Survey Map for Subfile No. 23.27.01-A3, and the CID Section Hydrographic Survey Map Sheet No. 9 (1999-2011), included in Part F of this Appendix, representing the Court record as of the date of the filing of this Decree.

#### f. Location and Amount of Irrigated Acreage:

Section 01, Township 23S, Range 27E, N.M.P.M.

Pt. NW<sup>1</sup>/<sub>4</sub> 0.10 acres

Total: 0.10 acres (Stacked)

As shown on the attached revised Hydrographic Survey Map for Subfile No. 23.27.01-A3, and the CID Section Hydrographic Survey Map Sheet No. 9 (1999-2011), included in Part F of this Appendix, representing the Court record as of the date of the filing of this Decree.

#### **Tract Boundaries**

Surface Water Only

Supplemental Groundwater

Reservoir / Pond

No Right

2009 Digital Orthophotography

Grid Interval = 1000

Scale 1 " = 300 '

1:3,600

# **Pecos River Stream System Carlsbad Irrigation District**

Hydrographic Survey Township 23

D.D.

Subfile 23.27.01-A3 7/12/2011